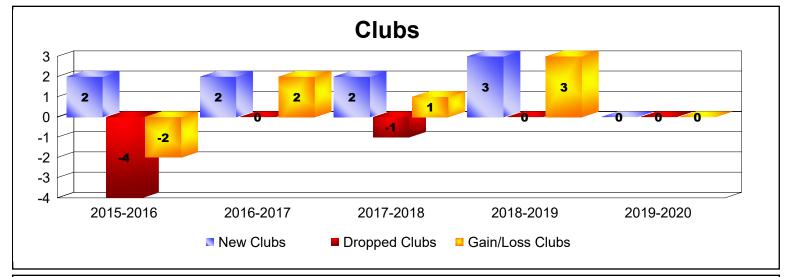

District R 2

As of June 2020 Cumulative

| Year      | New<br>Clubs | Dropped<br>Clubs | Gain/<br>Loss<br>Clubs | New<br>Members | Charter<br>Members | Reinstate<br>Members | Transfer<br>Members | Total<br>Member<br>Added | Total<br>Members<br>Dropped | Gain/<br>Loss<br>Members |
|-----------|--------------|------------------|------------------------|----------------|--------------------|----------------------|---------------------|--------------------------|-----------------------------|--------------------------|
| 2015-2016 | 2            | -4               | -2                     | 79             | 44                 | 1                    | 3                   | 127                      | -159                        | -32                      |
| 2016-2017 | 2            | 0                | 2                      | 228            | 91                 | 38                   | 1                   | 358                      | -210                        | 148                      |
| 2017-2018 | 2            | -1               | 1                      | 161            | 55                 | 5                    | 1                   | 222                      | -194                        | 28                       |
| 2018-2019 | 3            | 0                | 3                      | 104            | 84                 | 10                   | 4                   | 202                      | -128                        | 74                       |
| 2019-2020 | 0            | 0                | 0                      | 72             | 29                 | 50                   | 0                   | 151                      | -189                        | -38                      |
| Average   | 2            | -1               | 1                      | 129            | 61                 | 21                   | 2                   | 212                      | -176                        | 36                       |