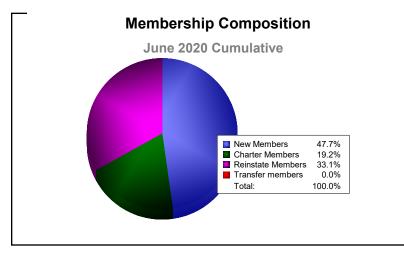

District R 2

As of June 2020 Cumulative

| Year      | New<br>Clubs | Dropped<br>Clubs | Gain/<br>Loss<br>Clubs | New<br>Members | Charter<br>Members | Reinstate<br>Members | Transfer<br>Members | Total<br>Member<br>Added | Total<br>Members<br>Dropped | Gain/<br>Loss<br>Members |
|-----------|--------------|------------------|------------------------|----------------|--------------------|----------------------|---------------------|--------------------------|-----------------------------|--------------------------|
| 2015-2016 | 2            | -4               | -2                     | 79             | 44                 | 1                    | 3                   | 127                      | -159                        | -32                      |
| 2016-2017 | 2            | 0                | 2                      | 228            | 91                 | 38                   | 1                   | 358                      | -210                        | 148                      |
| 2017-2018 | 2            | -1               | 1                      | 161            | 55                 | 5                    | 1                   | 222                      | -194                        | 28                       |
| 2018-2019 | 3            | 0                | 3                      | 104            | 84                 | 10                   | 4                   | 202                      | -128                        | 74                       |
| 2019-2020 | 0            | 0                | 0                      | 72             | 29                 | 50                   | 0                   | 151                      | -189                        | -38                      |
| Average   | 2            | -1               | 1                      | 129            | 61                 | 21                   | 2                   | 212                      | -176                        | 36                       |