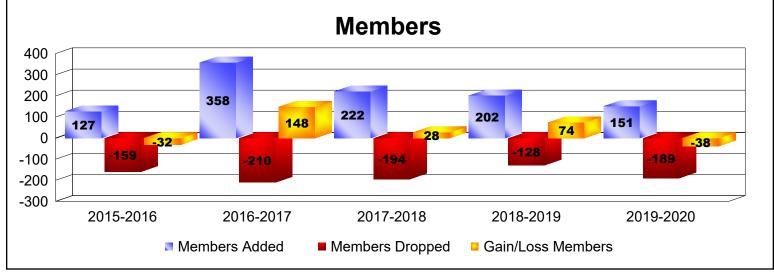

District R 2

As of June 2020 Cumulative

| Year      | New<br>Clubs | Dropped<br>Clubs | Gain/<br>Loss<br>Clubs | New<br>Members | Charter<br>Members | Reinstate<br>Members | Transfer<br>Members | Total<br>Member<br>Added | Total<br>Members<br>Dropped | Gain/<br>Loss<br>Members |
|-----------|--------------|------------------|------------------------|----------------|--------------------|----------------------|---------------------|--------------------------|-----------------------------|--------------------------|
| 2015-2016 | 2            | -4               | -2                     | 79             | 44                 | 1                    | 3                   | 127                      | -159                        | -32                      |
| 2016-2017 | 2            | 0                | 2                      | 228            | 91                 | 38                   | 1                   | 358                      | -210                        | 148                      |
| 2017-2018 | 2            | -1               | 1                      | 161            | 55                 | 5                    | 1                   | 222                      | -194                        | 28                       |
| 2018-2019 | 3            | 0                | 3                      | 104            | 84                 | 10                   | 4                   | 202                      | -128                        | 74                       |
| 2019-2020 | 0            | 0                | 0                      | 72             | 29                 | 50                   | 0                   | 151                      | -189                        | -38                      |
| Average   | 2            | -1               | 1                      | 129            | 61                 | 21                   | 2                   | 212                      | -176                        | 36                       |